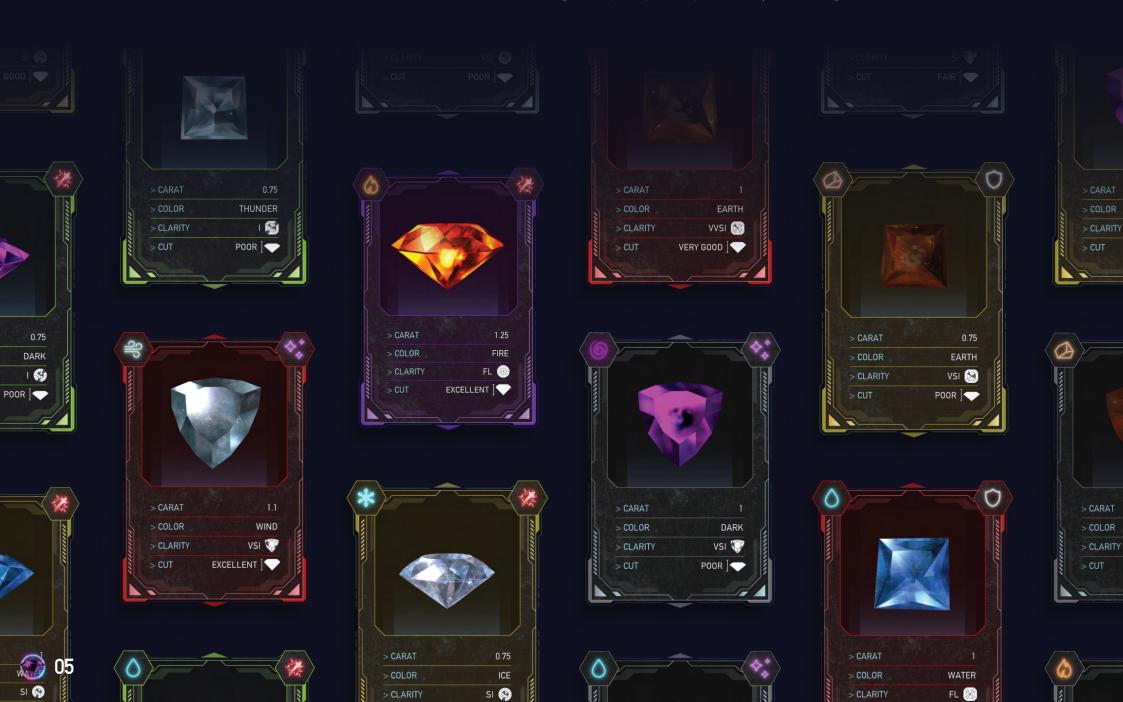

## MINTING PROBABILITIES

| COLOR    | FREQUENCY |
|----------|-----------|
| FIRE     | 12.50%    |
| ICE      | 12.50%    |
| WIND     | 12.50%    |
| EARTH    | 12.50%    |
| THUNDER  | 12.50%    |
| WATER    | 12.50%    |
| LIGHT    | 12.50%    |
| DARKNESS | 12.50%    |

| CLARITY | FREQUENCY |
|---------|-----------|
| FL      | 5%        |
| VVSI    | 10%       |
| VSI     | 15%       |
| SI      | 30%       |
| 1       | 40%       |

| CARAT | FREQUENCY |
|-------|-----------|
| 1.25  | 5%        |
| 1.1   | 10%       |
| 1     | 15%       |
| 0.9   | 30%       |
| 0.75  | 40%       |

| сит       | FREQUENCY |
|-----------|-----------|
| EXCELLENT | 5%        |
| VERY GOOD | 10%       |
| GOOD      | 15%       |
| FAIR      | 30%       |
| POOR      | 40%       |

| SHAPE    | FREQUENCY |
|----------|-----------|
| TRIANGLE | 20%       |
| SQUARE   | 35%       |
| ROUND    | 45%       |

#### MINT YOUR UNIQUE GEMSTONE NFT TODAY!

EACH GEMSTONE ATTRIBUTE IS RANDOMLY GENERATED, CREATING MILLIONS OF UNIQUE POSSIBILITIES