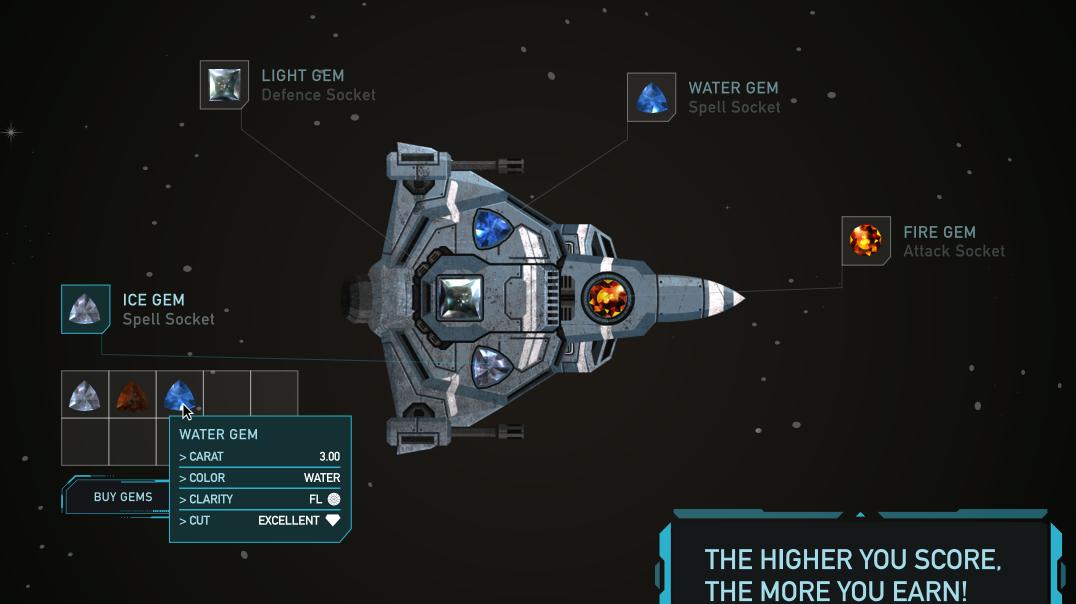

## POWER UP YOUR SPACESHIP

# UNLOCK A NEW DIMENSION OF GAMING

POWER UP YOUR SPACESHIP WITH OUR EXCLUSIVE COLLECTION OF 50,000 GEMSTONE NFTS ON THE BINANCE SMART CHAIN (BSC)

EACH GEMSTONE BOOSTS YOUR ATTACK, DEFENSE AND SPELL ATTRIBUTES IN-GAME