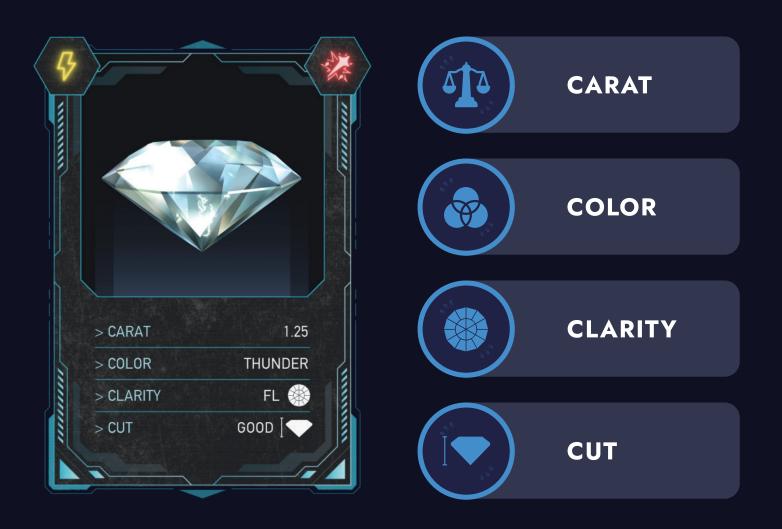

## MINTING PROBABILITIES

| COLOR    | FREQUENCY |
|----------|-----------|
| FIRE     | 12.50%    |
| ICE      | 12.50%    |
| WIND     | 12.50%    |
| EARTH    | 12.50%    |
| THUNDER  | 12.50%    |
| WATER    | 12.50%    |
| LIGHT    | 12.50%    |
| DARKNESS | 12.50%    |

| CLARITY | FREQUENCY |
|---------|-----------|
| FL      | 5%        |
| VVSI    | 10%       |
| VSI     | 15%       |
| SI      | 30%       |
| 1       | 40%       |

| CARAT | FREQUENCY |
|-------|-----------|
| 1.25  | 5%        |
| 1.1   | 10%       |
| 1     | 15%       |
| 0.9   | 30%       |
| 0.75  | 40%       |

| сит       | FREQUENCY |
|-----------|-----------|
| EXCELLENT | 5%        |
| VERY GOOD | 10%       |
| GOOD      | 15%       |
| FAIR      | 30%       |
| POOR      | 40%       |

| SHAPE    | FREQUENCY |
|----------|-----------|
| TRIANGLE | 20%       |
| SQUARE   | 35%       |
| ROUND    | 45%       |

#### MINT YOUR UNIQUE GEMSTONE NFT TODAY!

EACH GEMSTONE ATTRIBUTE IS RANDOMLY GENERATED, CREATING MILLIONS OF UNIQUE POSSIBILITIES