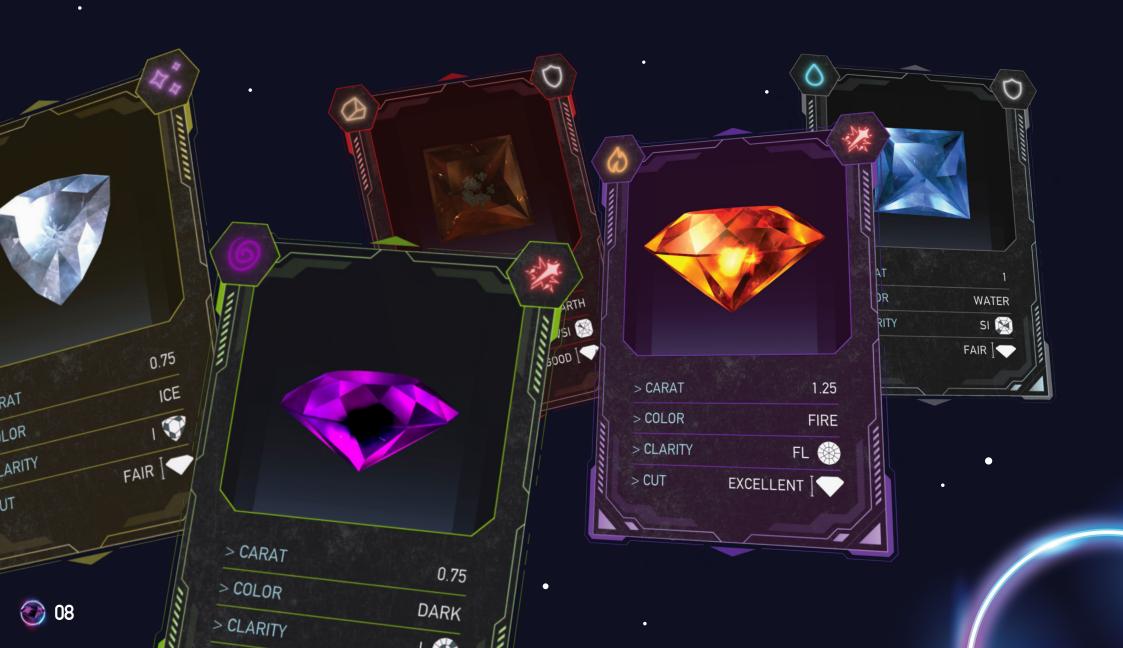

#### **EXPLORE THE STUNNING VISUALS**

## MINTING PROBABILITIES

| COLOR    | FREQUENCY |
|----------|-----------|
| FIRE     | 12.50%    |
| ICE      | 12.50%    |
| WIND     | 12.50%    |
| EARTH    | 12.50%    |
| THUNDER  | 12.50%    |
| WATER    | 12.50%    |
| LIGHT    | 12.50%    |
| DARKNESS | 12.50%    |

| CLARITY | FREQUENCY |
|---------|-----------|
| FL      | 5%        |
| VVSI    | 10%       |
| VSI     | 15%       |
| SI      | 30%       |
| 1       | 40%       |

| CARAT | FREQUENCY |
|-------|-----------|
| 1.25  | 5%        |
| 1.1   | 10%       |
| 1     | 15%       |
| 0.9   | 30%       |
| 0.75  | 40%       |

| сит       | FREQUENCY |
|-----------|-----------|
| EXCELLENT | 5%        |
| VERY GOOD | 10%       |
| GOOD      | 15%       |
| FAIR      | 30%       |
| POOR      | 40%       |

| SHAPE    | FREQUENCY |
|----------|-----------|
| TRIANGLE | 20%       |
| SQUARE   | 35%       |
| ROUND    | 45%       |